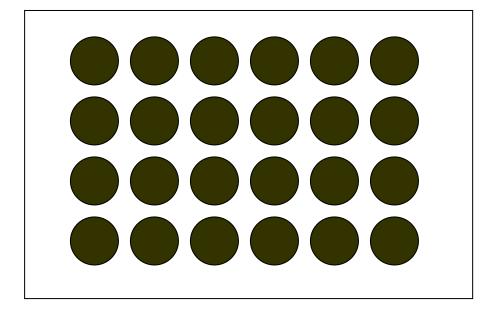

# **MULTIPLICATIVE THINKING - RESOURCES**

# Additive Strategies

Card 1:



Card 2:

| 6 | 8 |
|---|---|
| 9 |   |

Card 3:

|   | 5  |
|---|----|
| 7 | 24 |



| 34 | 72 |
|----|----|
| 58 |    |

# Card 5:

| 18 |    |
|----|----|
| 22 | 87 |

# Sharing Cards

# Card A:



#### Card B:



# Array Cards

Card 1:



#### Card 2:



# T-Shirts on Special Only \$9.89 3 colours (white, black, blue) 4 sizes (S, M, L, XL)

| LUNCH ORDERS |                     |              |  |
|--------------|---------------------|--------------|--|
| Rolls        | Fillings            | Drinks       |  |
| White        | Peanut butter       | Orange Juice |  |
| Multi-grain  | Salad               | Apple Juice  |  |
|              | Cheese and vegemite | Cola         |  |
|              | Tuna and lettuce    |              |  |

#### **Proportional Reasoning Card:**