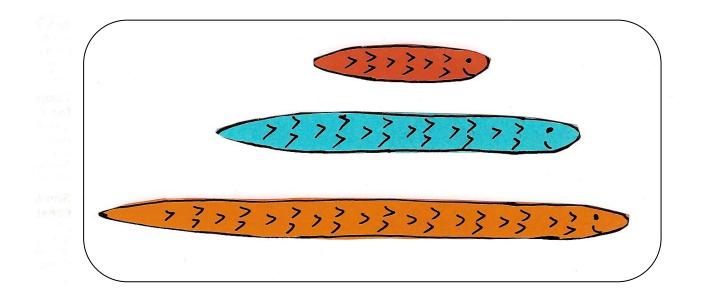

es

Card 1:



Card 2:

| 6 | 8 |
|---|---|
| 9 |   |

Card 3:

|   | 5  |
|---|----|
| 7 | 24 |



| 34 | 72 |
|----|----|
| 58 |    |

# Card 5:

| 18 |    |
|----|----|
| 22 | 87 |

# Sharing Cards

# Card A:



#### Card B:



# Array Cards

Card 1:



#### Card 2:



# T-Shirts on Special Only \$9.89 3 colours (white, black, blue) 4 sizes (S, M, L, XL)

| LUNCH ORDERS |                     |              |  |
|--------------|---------------------|--------------|--|
| Rolls        | Fillings            | Drinks       |  |
| White        | Peanut butter       | Orange Juice |  |
| Multi-grain  | Salad               | Apple Juice  |  |
|              | Cheese and vegemite | Cola         |  |
|              | Tuna and lettuce    |              |  |

#### **Proportional Reasoning Card:**